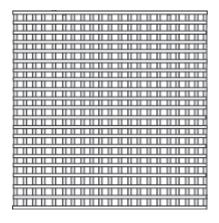

| <u></u> |
|---------|
|         |
|         |
|         |
|         |
|         |
|         |
|         |
|         |
|         |
|         |
|         |

| HEAVY DUTY (Squares) | Flat   | Arched |
|----------------------|--------|--------|
| 1.8m x 1.8m          | £43.00 | £48.00 |
| 1.8m x 1.5m          | £39.00 | £44.00 |
| 1.8m x 1.2m          | £34.00 | £39.00 |
| 1.8m x 90cm          | £28.00 | £34.00 |
| 1.8m x 60cm          | £21.00 | £26.00 |
| 1.8m x 30cm          | £15.00 | £20.00 |

Made from lath (38mm x 19mm), strong and Tanalised