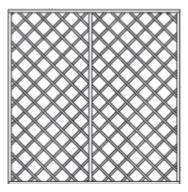

## **TRELLIS January 2024**

| <b>ENGLISH</b> | (Diamonds) |
|----------------|------------|
|----------------|------------|

| 1.83m x 1.83m                  | £72.99 |
|--------------------------------|--------|
| 1.83m x 1.5m                   | £54.99 |
| 1.83m x 1.2m                   | £39.99 |
| 1.83m x 90cm                   | £29.99 |
| 1.83m x 60cm                   | £23.99 |
| 1.83m x 30cm                   | £15.99 |
| 1.83m x 45/60/45cm Convex Top  | £29.99 |
| 1.83m x 30/45/30cm Convex Top  | £26.99 |
| 1.83m x 30/15/30cm Concave Top | £16.00 |

A Popular trellis option for an area on show, giving an element of separation as well as being aesthetically

pleasing. The panels are fully framed adding to the rigidity of the English Trellis range

All prices Inclusive of VAT @ 20%