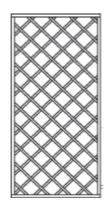

## ELEGANCE (Squares)

| 1.8m x 1.8m | £43.99 |
|-------------|--------|
| 1.8m x 1.5m | £33.99 |
| 1.8m x 1.2m | £28.99 |
| 1.8m x 90cm | £19.99 |
| 1.8m x 60cm | £14.99 |
| 1.8m x 30cm | £8.99  |

One of our most popular ranges available. The Elegance range gives affordable style to any garden. The holes are tighter in these panels making them ideal for screening.