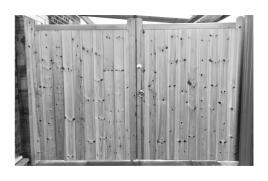

## **Essex**

| 7' Overall Width (pair)  | £750.00   |
|--------------------------|-----------|
| 8' Overall Width (pair)  | £850.00   |
| 9' Overall Width (pair)  | £950.00   |
| 10' Overall Width (pair) | £1,050.00 |
| 11' Overall Width (pair) | £1,150.00 |
| 12' Overall Width (pair) | £1,250.00 |

Framed - Heavy duty - In-filled with tongue & grove.