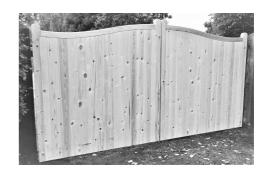

## **Suffolk**

| 7' Overall Width (pair)  | £800.00   |
|--------------------------|-----------|
| 8' Overall Width (pair)  | £900.00   |
| 9' Overall Width (pair)  | £1,000.00 |
| 10' Overall Width (pair) | £1,100.00 |
| 11' Overall Width (pair) | £1,200.00 |
| 12' Overall Width (pair) | £1,300.00 |

Framed - Heavy duty - In-filled with tongue & grove.