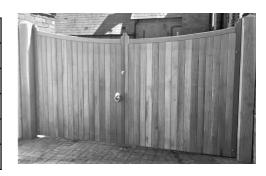

## **Norfolk**

| 7' Overall Width (pair)  | £600.00   |
|--------------------------|-----------|
| 8' Overall Width (pair)  | £700.00   |
| 9' Overall Width (pair)  | £800.00   |
| 10' Overall Width (pair) | £900.00   |
| 11' Overall Width (pair) | £950.00   |
| 12' Overall Width (pair) | £1,000.00 |

Framed - Heavy duty - In-filled with tongue & grove.